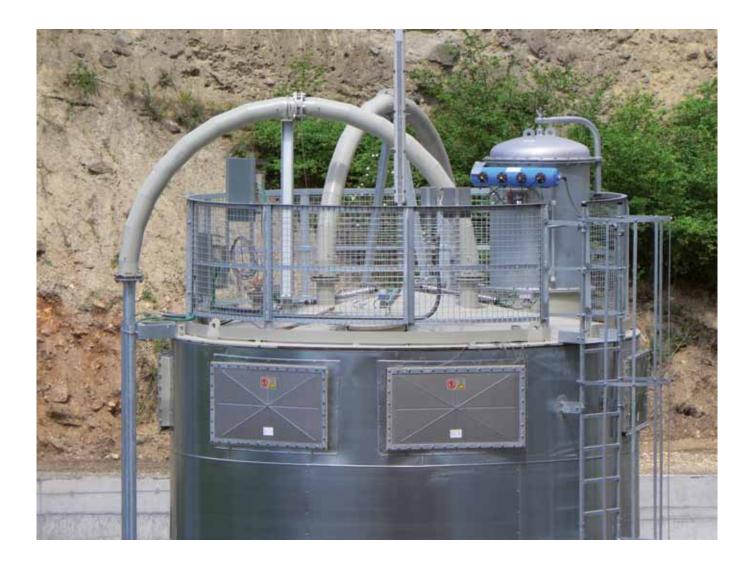

## Dedusting of silos for brown coal

A silo filter of type INFA-MINI-JET AJM is installed on a silo for dedusting the pneumatic filling. The automatically cleanable round filter is designed pressure shock resistant up to 2 bar g because of the explosive product brown coal.

The filter cartridges have a generously dimensioned total filter area of 30 m<sup>2</sup>, so that a low air-to-cloth ratio can be kept also during final surge.

| Technical data        |         |                   |
|-----------------------|---------|-------------------|
| Filter type           |         | AJM 900-1000-30 P |
| Dust type             |         | Brown coal        |
| Filter area           | [m²]    | 30                |
| Residual dust content | [mg/m³] | < 20              |