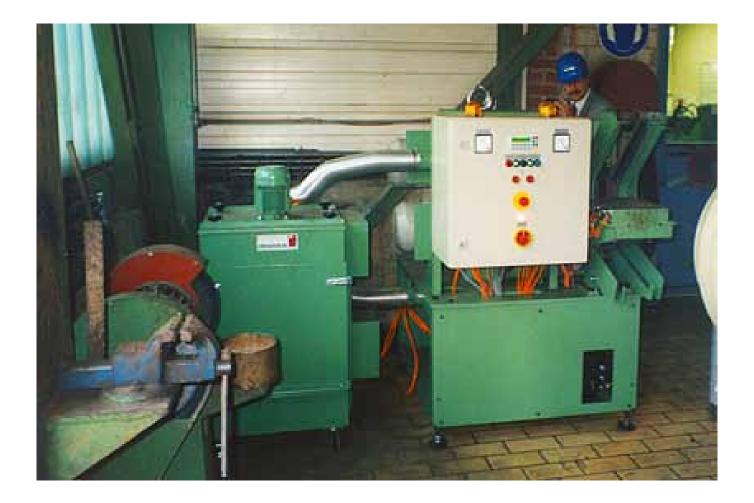

## Dedusting of a brushing machine

In a factory a brushing machine polishes knives. The dust-containing exhaust air of this machine is sucked off into an INFA-BOY filter unit. If requested, the filter can be equipped with wheels for mobile operation or it can be fastened at a wall with a bracket.

The filter cloth is mechanically cleaned.

| Technichal data |        |                                              |
|-----------------|--------|----------------------------------------------|
| Filter type     |        | IFB 66                                       |
| Volume flow     | [m³/h] | 825                                          |
| Filter area     | [m²]   | 6                                            |
| Filter material |        | Polyester fabric, oleophobic and hydrophobic |