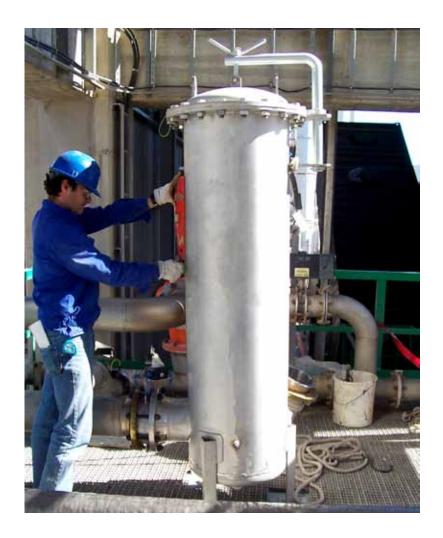

## Safety filter downstream of a filter

A safety filter of type INFA-INLINE INF is working downstream of a cleanable filter. In case of a failure of the main filter (e. g. dust blow-out) the Infa-Inline guarantees the steadiness of the entire system.

The filter cartridges of the INF are not cleanable, but will be changed when saturation limit is reached.

| Technical data          |         |                  |
|-------------------------|---------|------------------|
| Filter type             |         | INF 500-980-10 P |
| Volume flow             | [m³/h]  | 900              |
| Filter material         |         | Polyester fleece |
| Filter area             | [m²]    | 10               |
| Residual dust content   | [mg/m³] | < 5              |
| Filter housing strength | [mbar]  | +/- 500          |