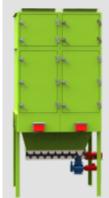

INFASTAUB.DE FILTER UNITS PLEATED ELEMENT FILTER

Pleated element filter with pleated filter elements (filter lamella) for separation of dry, not adhesive dusts (INFA-LAMELLEN-JET AJL and AJL Duo).

INFA-LAMELLEN-JET AJL

Aspiration filter with maximum filter surface area on minimum space requirements

INFA-LAMELLEN-JET AJL Duo

Apiration filter with integrated secondary filter stage

You find the market place for used filter units here.