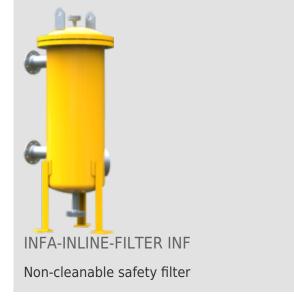

Skip navigation

INFASTAUB.DE FILTER UNITS SPECIAL APPLICATIONS

Safety filter (Infa-Inline-Filter INF), non-cleanable, used to protect machines in high-pressure range or under vacuum.

Safety filter (Infa-Micron MKR), non-cleanable, used to protect the environment under normal pressure circumstances.